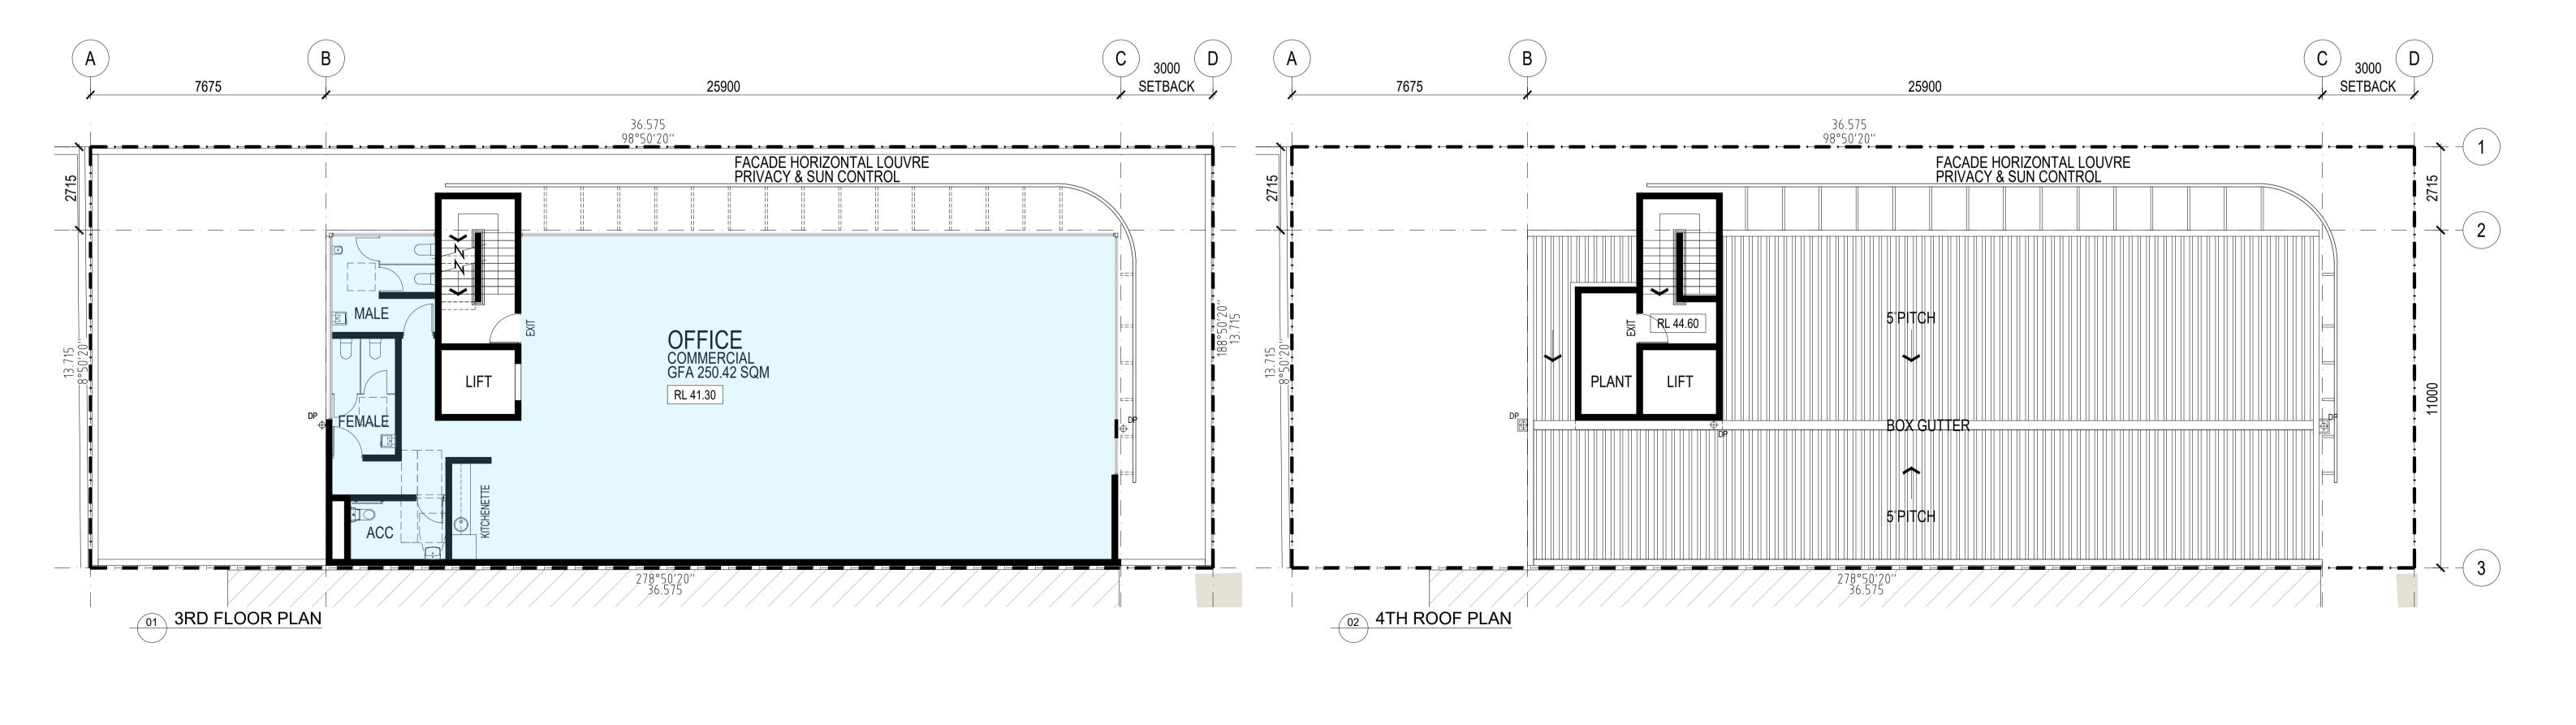

ALL DIMENSIONS & LEVELS TO BE CHECKED ON SITE BY CONTRACTOR PRIOR TO CONSTRUCTION. ALL BOUNDARIES & CONTOURS SUBJECT TO SURVEY. ALL RIGHTS RESERVED. THIS DRAWING MAY NOT BE REPRODUCED OR TRANSMITTED, IN PART
OR IN WHOLE WITHOUT THE PERMISSION OF CRAWFORD
ARCHITECTS PTY LTD

NORTH STDINET, NSW 2000 AGSTRALIA
ABN 56 120 779 106
NOMINATED ARCHITECTS:
TONY GRAY 5303 & PAUL GODSELL 6726

© CRAWFORD ARCHITECTS PTY LTD 2019 SUITE 3.01, LEVEL 3 80 MOUNT STREET NORTH SYDNEY, NSW 2060 AUSTRALIA

THIS DRAWING IS NOT TO BE USED FOR CONSTRUCTION UNLESS P 02 9660 3644 www.crawford.com.au Q 23.11.02 DA ISSUE

ISSUE DATE AMENDMENTS

NARBETHONG PTY LTD

PROPOSED COMMERCIAL DEVELOPMENT

82 KITCHENER PARADE, BANKSTOWN, NSW 2200



SCALE 1:100 @ A1 APPROVED DRAWN HJ CHECKED TG DATE MAR STATUS DA

PROJECT NU